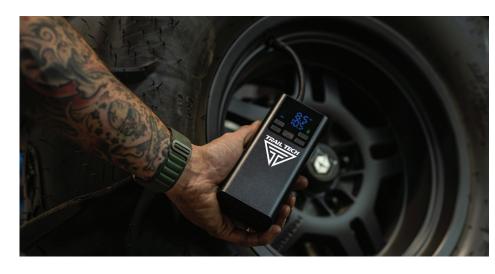

## **PROGRAMMABLE PSI**

This programmable, portable air compressor keeps your tires inflated and allows you to change your tire pressure on the fly. For motorcycles, mountain bikes, UTVs, ATVs and automobiles.

Handheld for simple user experience, featuring a Li-ion battery with cooling fan, ruggedized trachea, programmable PSI pressure settings, and an LED light. Can also be used as a USB phone charger.

2 year warranty.