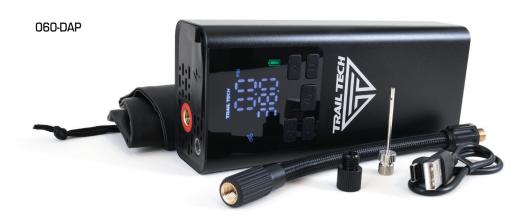

## PORTABLE AIR COMPRESSOR KIT

Handheld for simple user experience, featuring a Li-ion battery with cooling fan, ruggedized trachea, programmable PSI pressure settings, and an LED light. Can also be used as a USB phone charger.

2 year warranty.

Smart Air Compressor Quick Connect Trachea Presta Valve Adapter Valve Needle for Sports Equipment Soft Storage Bag USB-C Charging Cable

## SPECIFICATIONS:

| Battery Capacity:    | 5000mAh        |
|----------------------|----------------|
| USB-C In, USB-A Out: | 5V/2A          |
| Phone Charge Time:   | ~80 minutes    |
| Fill Rate:           | 25L/Min        |
|                      | (0.88 CFM)     |
| Inflation Range:     | 2-150PSI       |
| -                    | (0.2-10.3BAR)  |
| Dimensions:          | 6.4*2.68*1.5in |
|                      | (162*68*38mm)  |