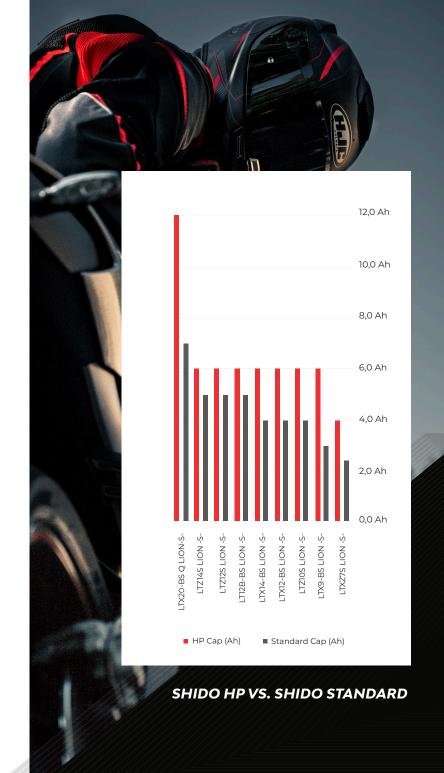

With the High Performance battery series, SHIDO wants to offer the most powerfull MC Lithium start batteries on the market. No other brand offers an equal capacity for the below dimensions.

## SHIDO HP BATTERY DATA

| SHIDO LION<br>Item  | LION<br>Approx.<br>Weight (KG) | LION<br>Battery<br>CA | HP Cap<br>(Ah) | LION<br>Energy<br>(Wh) | Dimensions |    |     |
|---------------------|--------------------------------|-----------------------|----------------|------------------------|------------|----|-----|
|                     |                                |                       |                |                        | L          | w  | н   |
| LTZ10S HP LION -S-  | 1,1                            | 360                   | 6,0            | 72                     | 150        | 87 | 93  |
| LTZ7S HP LION -S-   | 0,62                           | 180                   | 4,0            | 48                     | 113        | 69 | 105 |
| LTX12 HP LION -S-   | 1,16                           | 360                   | 6,0            | 72                     | 150        | 87 | 130 |
| LTX14 HP LION -S-   | 1,18                           | 360                   | 6,0            | 72                     | 150        | 87 | 145 |
| LTX9 HP LION -S-    | 1,12                           | 360                   | 6,0            | 72                     | 150        | 87 | 105 |
| LT12B HP LION -S-   | 1,23                           | 420                   | 6,0            | 72                     | 150        | 65 | 130 |
| LTZ12S HP LION -S-  | 1,1                            | 360                   | 6,0            | 72                     | 150        | 87 | 110 |
| LTZ14S HP LION -S-  | 1,1                            | 360                   | 6,0            | 72                     | 150        | 87 | 110 |
| LTX20 Q HP LION -S- | 1,92                           | 720                   | 12,0           | 144                    | 175        | 87 | 155 |