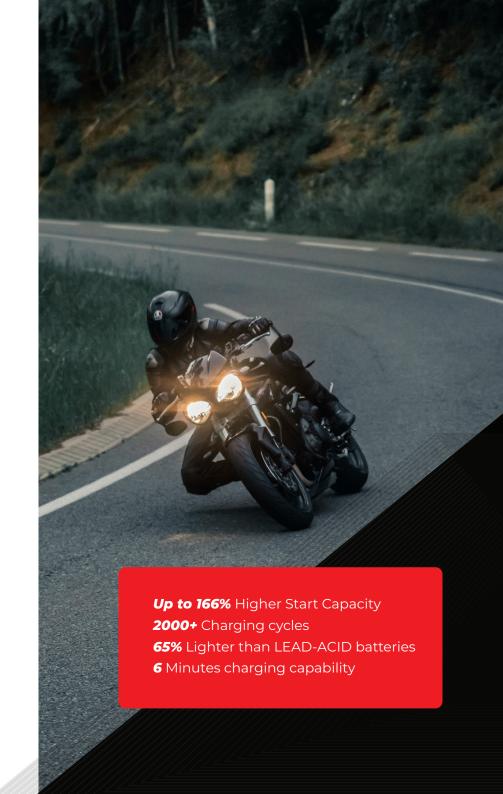

## **HP** HIGH PERFORMANCE

The black Lithium Motorcycle High Performance (HP) Battery has much higher capacity and cranking power for the same dimensions as the standard lithium-ion range. This starting power delivers a powerful and quick start of the engine.

## **MOST IMPORTANT USP'S**

- Unique Motorcycle Battery.
- Quicker (cold) starts.
- More "peace of mind": extra consumers on your motorcycle will not drain the battery quickly.
- New appealing distinctive look.

With the High Performance battery series, SHIDO wants to offer the most powerfull MC Lithium start batteries on the market. No other brand offers an equal capacity for the below dimensions.