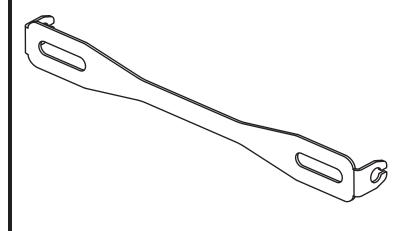

## **YOSHIMURA**

RESEARCH&DEVELOPMENT OF AMERICA, INC.

5420 DANIELS STREET SUITE A, CHINO, CA 91710  $\cdot$  (800) 634-9166  $\cdot$  (909) 628-4722  $\cdot$  FAX (909) 591-2198

www.yoshimura-rd.com

**O70BGMUNVTBKT** 

Universal Micro Turn Signal Bracket Kit

The Yoshimura Micro Turn Signal Bracket is to be used with the Yoshimura Micro Turn Signals 072BGMICRTSR.

Simply install turn signal bracket behind license plate. To prevent damage to turn signals, verify that the exhaust gases are not directed toward the turn signals.