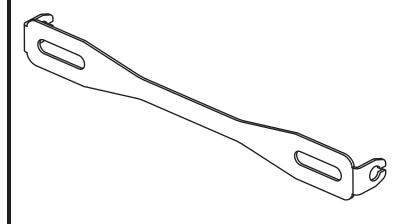

## **YOSHIMURA**

RESEARCH&DEVELOPMENT OF AMERICA, INC.

5420 DANIELS STREET SUITE A, CHINO, CA 91710 · (800) 634-9166 · (909) 628-4722 · FAX (909) 591-2198

www.yoshimura-rd.com

**070BGMUNVTBKT** 

Universal Micro Turn Signal Bracket Kit

The Yoshimura Micro Turn Signal Bracket is to be used with the Yoshimura Micro Turn Signals 072BGMICRTSR.

Simply install turn signal bracket behind license plate. To prevent damage to turn signals, verify that the exhaust gases are not directed toward the turn signals.