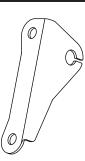

## **O7OBGUNVTBKT**

**Up & Out**Turn signal mounted high and wide.

Up & In
Turn signal mounted high and narrow.

**Down & Out**Turn signal mounted low and wide.

**Down & In**Turn signal mounted low and narrow.

The Yoshimura Universal Turn Signal Brackets are to be used with aftermarket turn signals and can be installed using four different configurations. To prevent damage to turn signals, verify that the exhaust gases are not directed toward the turn signals. Yoshimura R&D of America, Inc. is not liable or responsible for any resulting event caused by the installation of this product. Check with local laws and regulations for compliance prior to installation and use.