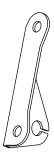

## **O7OBGUNVTBKT**

**Up & Out**Turn signal mounted high and wide.

Up & In
Turn signal mounted high and narrow.

**Down & Out**Turn signal mounted low and wide.

**Down & In**Turn signal mounted low and narrow.

The Yoshimura Universal Turn Signal Brackets are to be used with aftermarket turn signals and can be installed using four different configurations. To prevent damage to turn signals, verify that the exhaust gases are not directed toward the turn signals. Yoshimura R&D of America, Inc. is not liable or responsible for any resulting event caused by the installation of this product. Check with local laws and regulations for compliance prior to installation and use.