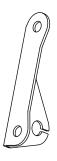

## **O7OBGUNVTBKT**

**Up & Out**Turn signal mounted high and wide.

Up & In
Turn signal mounted high and narrow.

**Down & Out**Turn signal mounted low and wide.

**Down & In**Turn signal mounted low and narrow.

The Yoshimura Universal Turn Signal Brackets are to be used with aftermarket turn signals and can be installed using four different configurations. To prevent damage to turn signals, verify that the exhaust gases are not directed toward the turn signals. Yoshimura R&D of America, Inc. is not liable or responsible for any resulting event caused by the installation of this product. Check with local laws and regulations for compliance prior to installation and use.