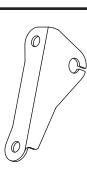

## **O7OBGUNVTBKT**

**Up & Out**Turn signal mounted high and wide.

Up & In
Turn signal mounted high and narrow.

**Down & Out**Turn signal mounted low and wide.

**Down & In**Turn signal mounted low and narrow.

The Yoshimura Universal Turn Signal Brackets are to be used with aftermarket turn signals and can be installed using four different configurations. To prevent damage to turn signals, verify that the exhaust gases are not directed toward the turn signals. Yoshimura R&D of America, Inc. is not liable or responsible for any resulting event caused by the installation of this product. Check with local laws and regulations for compliance prior to installation and use.