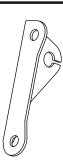

## **O7OBGUNVTBKT**

**Up & Out**Turn signal mounted high and wide.

Up & In
Turn signal mounted high and narrow.

**Down & Out**Turn signal mounted low and wide.

**Down & In**Turn signal mounted low and narrow.

The Yoshimura Universal Turn Signal Brackets are to be used with aftermarket turn signals and can be installed using four different configurations. To prevent damage to turn signals, verify that the exhaust gases are not directed toward the turn signals. Yoshimura R&D of America, Inc. is not liable or responsible for any resulting event caused by the installation of this product. Check with local laws and regulations for compliance prior to installation and use.