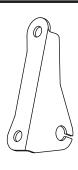

## **O7OBGUNVTBKT**

**Up & Out**Turn signal mounted high and wide.

Up & In
Turn signal mounted high and narrow.

**Down & Out**Turn signal mounted low and wide.

**Down & In**Turn signal mounted low and narrow.

The Yoshimura Universal Turn Signal Brackets are to be used with aftermarket turn signals and can be installed using four different configurations. To prevent damage to turn signals, verify that the exhaust gases are not directed toward the turn signals. Yoshimura R&D of America, Inc. is not liable or responsible for any resulting event caused by the installation of this product. Check with local laws and regulations for compliance prior to installation and use.