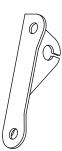

## **O7OBGUNVTBKT**

**Up & Out**Turn signal mounted high and wide.

Up & In
Turn signal mounted high and narrow.

**Down & Out**Turn signal mounted low and wide.

**Down & In**Turn signal mounted low and narrow.

The Yoshimura Universal Turn Signal Brackets are to be used with aftermarket turn signals and can be installed using four different configurations. To prevent damage to turn signals, verify that the exhaust gases are not directed toward the turn signals. Yoshimura R&D of America, Inc. is not liable or responsible for any resulting event caused by the installation of this product. Check with local laws and regulations for compliance prior to installation and use.