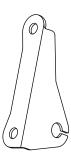

## **O7OBGUNVTBKT**

**Up & Out**Turn signal mounted high and wide.

Up & In
Turn signal mounted high and narrow.

**Down & Out**Turn signal mounted low and wide.

**Down & In**Turn signal mounted low and narrow.

The Yoshimura Universal Turn Signal Brackets are to be used with aftermarket turn signals and can be installed using four different configurations. To prevent damage to turn signals, verify that the exhaust gases are not directed toward the turn signals. Yoshimura R&D of America, Inc. is not liable or responsible for any resulting event caused by the installation of this product. Check with local laws and regulations for compliance prior to installation and use.