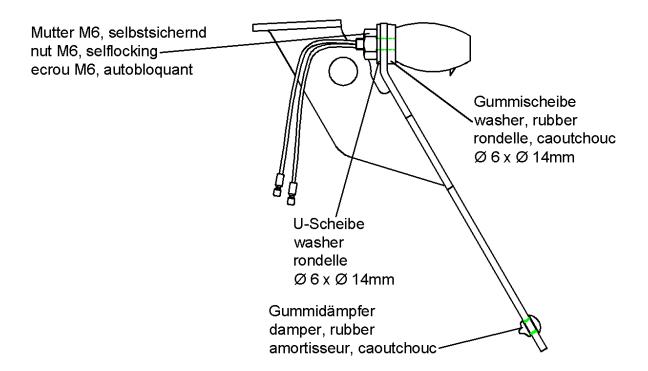

## Fitting:

Mount plate bracket as shown.

**Important:** No other accessories allowed on this bracket, mount only the license plate!